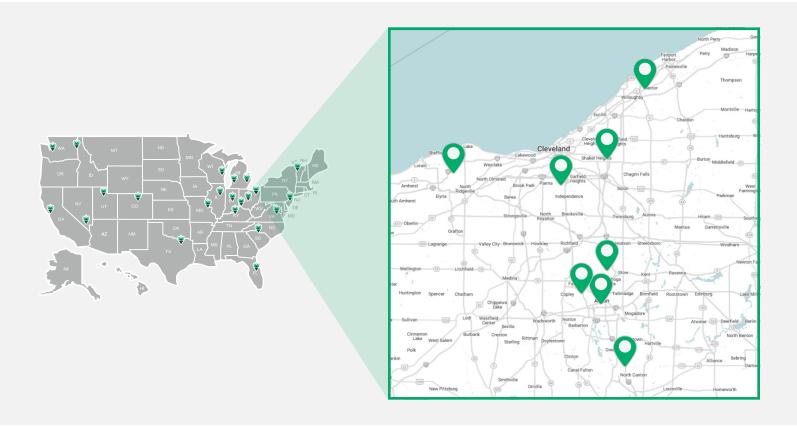

# Marathon Health Network Locations - Cleveland

#### Marathon Health @ Akron S. Main

388 South Main Street Suite 201 Akron, OH 44311

#### Marathon Health @ Akron White Pond Drive

789 White Pond Drive Suite A Akron, OH 44320

## Marathon Health @ Beachwood

25700 Science Park Drive Suite 120 Beachwood, OH 44122

## Marathon Health @ Cuyahoga Falls

421 Graham Road Suite C Cuyahoga Falls, OH 44221

#### Marathon Health @ Mentor

7695 Mentor Avenue Mentor, OH 44060

#### Marathon Health @ North Canton

5399 Lauby Road Suite 220 North Canton, OH 44720

## Marathon Health @ Seven Hills

5700 Lombardo Center Drive Suite 120 Seven Hills, OH 44131

### Marathon Health @ Sheffield Village

5445 Detroit Road Sheffield Village, OH 44054

Conveniently located where your employees and their covered family members live, work, and play

To find a network location near you, visit marathon.health/locations