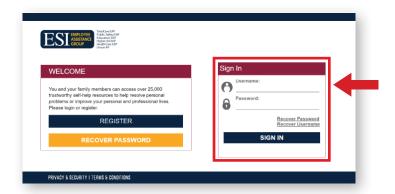

## LOG IN & REGISTRATION STEP-BY-STEP INSTRUCTIONS

- 1. Log on to www.theEAP.com.
- 2. Click the **Member Login** button.
- If you've already created a User Name and Password, simply enter that information in the appropriate boxes.
   If you have not registered, complete steps 4-5.
- 4. Click on REGISTER.
- Fill out the Registration Form and create your own User Name and Password, then click REGISTER.
   You only need to register once.

www.theEAP.com 800-252-4555

Scan to view EAP benefits

Register

Create Username

First Name

Last Name

Organization Name

Email Address

Password (7 character minimum)

Verify Password

Reminder

What is your mother's maiden name? 

Passphrase

I agree to the terms of use

REGISTER

**\*Your Organization Name:**